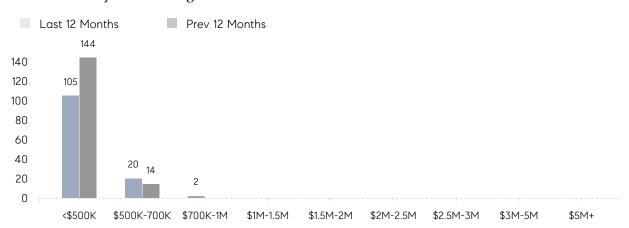

RICE  | 101%      | 105%      |          |
|                | AVERAGE SOLD PRICE | \$475,889 | \$419,000 | 14%      |
|                | # OF CONTRACTS     | 17        | 15        | 13%      |
|                | NEW LISTINGS       | 13        | 19        | -32%     |
| Condo/Co-op/TH | AVERAGE DOM        | 15        | -         | -        |
|                | % OF ASKING PRICE  | 111%      | -         |          |
|                | AVERAGE SOLD PRICE | \$195,000 | -         | -        |
|                | # OF CONTRACTS     | 0         | 0         | 0%       |
|                | NEW LISTINGS       | 1         | 1         | 0%       |
|                |                    |           |           |          |

# Roselle Park

MAY 2023

### Monthly Inventory



### Contracts By Price Range



### Listings By Price Range



# COMPASS



Compass makes no representations or warranties, express or implied, with respect to future market conditions or prices of residential product at the time the subject property or any competitive property is complete and ready for occupancy or with respect to any report, study, finding, recommendation or other information provided by Compass herein. Moreover, no warranty, express or implied, is made or should be assumed regarding the accuracy, adequacy, completeness, legality, reliability, merchantability or fitness for a particular purpose of any information, in part or whole, contained herein. All material is presented with the understanding that Compass shall not be deemed to provide legal, accounting or other professional services. This is no