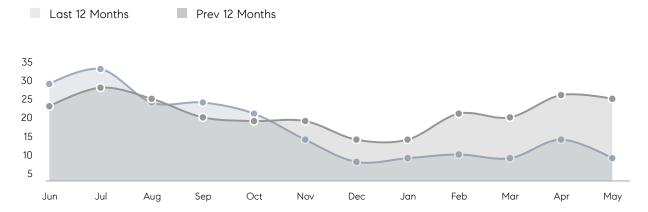

|                | % OF ASKING PRICE  | 101%      | 105%      |          |
|                | AVERAGE SOLD PRICE | \$475,889 | \$419,000 | 14%      |
|                | # OF CONTRACTS     | 17        | 15        | 13%      |
|                | NEW LISTINGS       | 13        | 19        | -32%     |
| Condo/Co-op/TH | AVERAGE DOM        | 15        | -         | -        |
|                | % OF ASKING PRICE  | 111%      | -         |          |
|                | AVERAGE SOLD PRICE | \$195,000 | -         | -        |
|                | # OF CONTRACTS     | 0         | 0         | 0%       |
|                | NEW LISTINGS       | 1         | 1         | 0%       |
|                |                    |           |           |          |

# Roselle Park

MAY 2023

### Monthly Inventory



### Contracts By Price Range



### Listings By Price Range



# COMPASS



Compass makes no representations or warranties, express or implied, with respect to future market conditions or prices of residential product at the time the subject property or any competitive property is complete and ready for occupancy or with respect to any report, study, finding, recommendation or other information provided by Compass herein. Moreover, no warranty, express or implied, is made or should be assumed regarding the accuracy, adequacy, completeness, legality, reliability, merchantability or fitness for a particular purpose of any information, in part or whole, contained herein. All material is presented with the understanding that Compass shall not be deemed to provide legal, accounting or other p