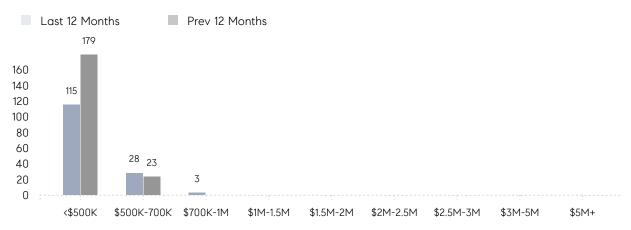

|
|                | AVERAGE SOLD PRICE | \$475,889 | \$419,000 | 14%      |
|                | # OF CONTRACTS     | 17        | 15        | 13%      |
|                | NEW LISTINGS       | 13        | 19        | -32%     |
| Condo/Co-op/TH | AVERAGE DOM        | 15        | -         | -        |
|                | % OF ASKING PRICE  | 111%      | -         |          |
|                | AVERAGE SOLD PRICE | \$195,000 | -         | -        |
|                | # OF CONTRACTS     | 0         | 0         | 0%       |
|                | NEW LISTINGS       | 1         | 1         | 0%       |
|                |                    |           |           |          |

# Roselle Park

MAY 2023

### Monthly Inventory



### Contracts By Price Range



### Listings By Price Range



# COMPASS



Compass makes no representations or warranties, express or implied, with respect to future market conditions or prices of residential product at the time the subject property or any competitive property is complete and ready for occupancy or with respect to any report, study, finding, recommendation or other information provided by Compass herein. Moreover, no warranty, express or implied, is made or should be assumed regarding the accuracy, adequacy, completeness, legality, reliability, merchantability or fitness for a particular purpose of any information, in part or whole, contained herein. All material is presented with the understanding that Compass shall not be deemed to provide legal, accounting or other professional services. This is not intended to solicit the purch